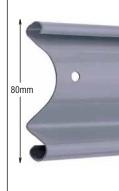

## Roller shutter made of galvanized steel

with hollow and reinforced 80mm wide profile.

Offers great security with noise-free operation and aesthetics.

Ideal for residential use, retail stores and industrial use.

Suitable for openings with height limitations

as this profile requires smaller coil space.

Type G30 is delivered electrostatically painted

in the shades of the main color index.

PROFILE: GALVANIZED STEEL

DIMENSION: 80 mm

## THICKNESS:

0,6mm / 0,8mm / 1mm

An elastomer PVC strip is attached to the aluminum (a) or steel (b) last profile (endplate) for enhanced sealing.

Special polyamide cap at profile ends that reduces friction and noise.