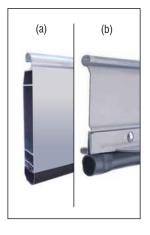

## THICKNESS:

0,6mm / 0,8mm / 1mm

An elastomer PVC strip is attached to the aluminum (a) or steel (b) last profile (endplate) for enhanced sealing.

Special polyamide cap at profile ends that reduces friction and noise.