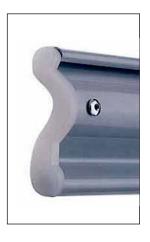

## THICKNESS:

0,6mm / 0,8mm / 1mm

An elastomer PVC strip is attached to the aluminum (a) or steel (b) last profile (endplate) for enhanced sealing.

Special polyamide cap at profile ends that reduces friction and noise.