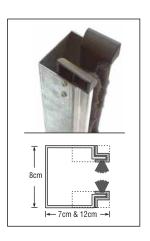

Guide made of 1,5 - 2mm thick, "Ω" shaped galvanized steel that works together with a special aluminum profile and brush strip to reduce friction and noise.