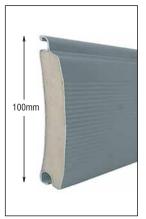

## F 100

Roller shutter made of:

a) pre-painted aluminum panel, 0,5mm thick and 100mm wide or

b) steel, 0,5mm thick and 100mm wide.

The interior consists of ecological polyurethane, thickness 17mm, density 160kg/m², thermal resistance rate 4,8 W/(m²·K).