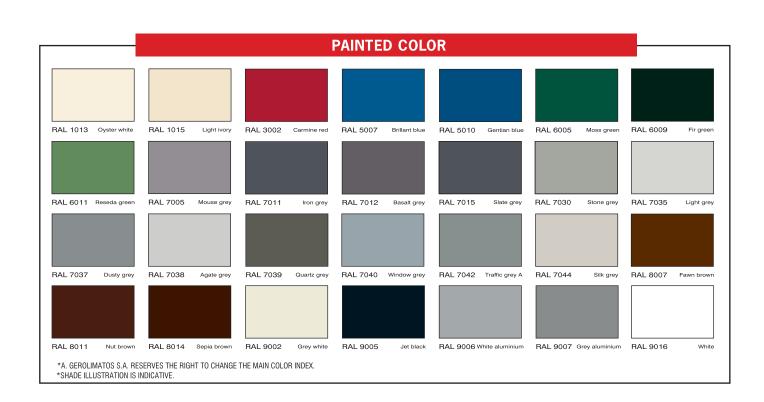

It combines high strength and security standards, low noise during operation,

thermal insulation, sound insulation and perfect finishing.

Type F 100 is delivered electrostatically painted

in the shades of the main color index, even in wood imitation.