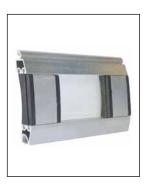

## F 100

Roller shutter made of:

a) pre-painted aluminum panel, 0,5mm thick and 100mm wide or

b) steel, 0,5mm thick and 100mm wide.

The interior consists of ecological polyurethane, thickness 17mm, density 160kg/m², thermal resistance rate 4,8 W/(m²·K).

PROFILE A: ALUMINUM DIMENSION: 100mm THICKNESS: 0,5mm

The last profile (endplate) consists of a specially reinforced aluminum profile fitted with a special PVC strip for enhanced sealing.

Special polyamide cap at profile ends that reduces friction and noise.