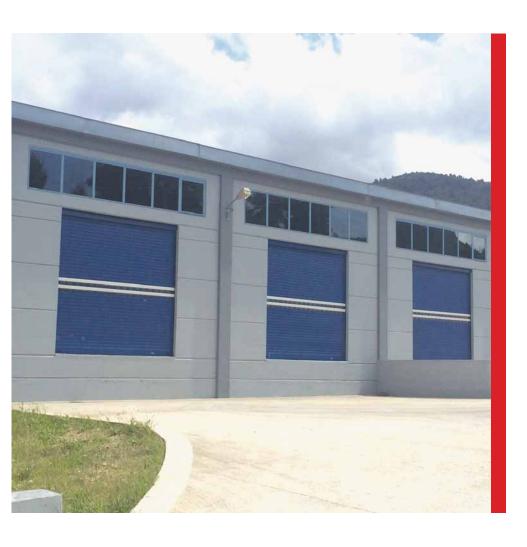

## F 100

Roller shutter made of:

a) pre-painted aluminum panel, 0,5mm thick and 100mm wide or

b) steel, 0,5mm thick and 100mm wide.

The interior consists of ecological polyurethane, thickness 17mm, density 160kg/m², thermal resistance rate 4,8 W/(m²·K).

It combines high strength and security standards, low noise during operation,

thermal insulation, sound insulation and perfect finishing.

Type F 100 is delivered electrostatically painted

in the shades of the main color index, even in wood imitation.