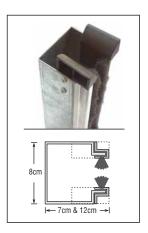

PROFILE A: ALUMINUM DIMENSION: 100mm THICKNESS: 0,5mm

The last profile (endplate) consists of a specially reinforced aluminum profile fitted with a special PVC strip for enhanced sealing.

Special polyamide cap at profile ends that reduces friction and noise.

Ability
to incorporate
special glazing
made of
transparent plastic
material for lighting
and visual
communication
with the interior.

WOOD IMITATION

DARK COLORED

Guide made of 1,5 - 2mm thick, "Ω" shaped galvanized steel that works together with a special aluminum profile and brush strip to reduce friction and noise.