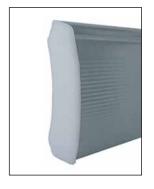

PROFILE A: ALUMINUM DIMENSION: 100mm THICKNESS: 0,5mm

The last profile (endplate) consists of a specially reinforced aluminum profile fitted with a special PVC strip for enhanced sealing.

Special polyamide cap at profile ends that reduces friction and noise.