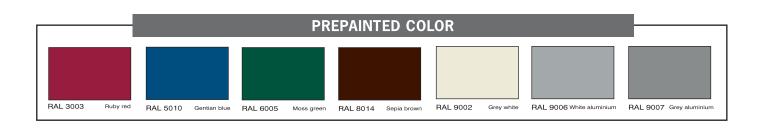

It combines high strength and security standards, low noise during operation,

thermal insulation, sound insulation and perfect finishing.

Type F 100 is delivered electrostatically painted

in the shades of the main color index, even in wood imitation.