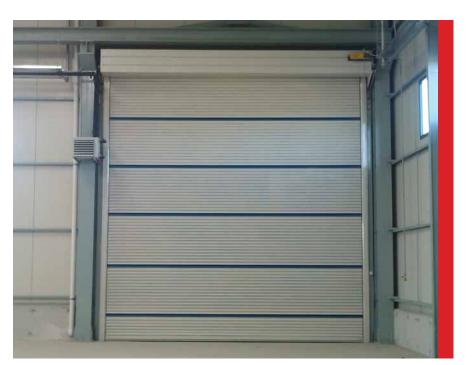

## F 120

Roller shutter made of galvanized steel, 0,5mm to 1,5mm thick, 120mm wide.

The interior consists of ecological polyurethane, thickness 17mm and density  $160 kg/m^2$ .

It combines high strength and security standards, low noise during operation, thermal insulation, sound insulation and perfect finishing.

Type F 120 is delivered electrostatically painted

in the shades of the main color index.

DIMENSION: 120mm

THICKNESS: 0,5mm - 1,5mm

The last profile (endplate) consists of a specially reinforced aluminum profile fitted with a special PVC strip for enhanced sealing.