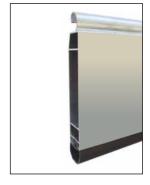

## F 120

Roller shutter made of galvanized steel, 0,5mm to 1,5mm thick, 120mm wide.

The interior consists of ecological polyurethane, thickness 17mm and density  $160 kg/m^2$ .

It combines high strength and security standards, low noise during operation, thermal insulation, sound insulation and perfect finishing.

Type F 120 is delivered electrostatically painted

in the shades of the main color index.

DIMENSION: 120mm

THICKNESS: 0,5mm - 1,5mm

The last profile (endplate) consists of a specially reinforced aluminum profile fitted with a special PVC strip for enhanced sealing.