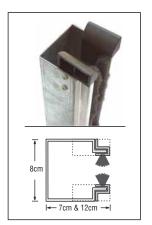

Guide made of 1,5 - 2mm thick, "\Oalda" shaped galvanized steel that works together with a special aluminum profile and brush strip to reduce friction and noise.