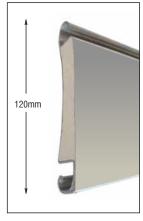

## F 120

Roller shutter made of galvanized steel, 0,5mm to 1,5mm thick, 120mm wide.

The interior consists of ecological polyurethane, thickness 17mm and density  $160 kg/m^2$ .

It combines high strength and security standards, low noise during operation, thermal insulation, sound insulation and perfect finishing.

Type F 120 is delivered electrostatically painted

in the shades of the main color index.

DIMENSION: 120mm

THICKNESS: 0,5mm - 1,5mm

The last profile (endplate) consists of a specially reinforced aluminum profile fitted with a special PVC strip for enhanced sealing.