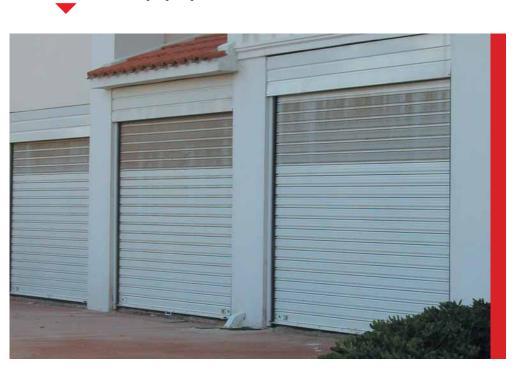

## G 10

Roller shutter made of galvanized steel profile, 80 mm wide.

Offers security, noise-free operation and aesthetics.

Ideal for residential use.

Type G10 is delivered electrostatically painted  $% \left( 1\right) =\left( 1\right) \left( 1\right$ 

in the shades of the main color index.

DIMENSION: 80mm

THICKNESS: 0,6mm / 0,8mm

An elastomer
PVC strip is
attached to
the aluminum (a)
or steel (b)
last profile (endplate)
for enhanced sealing.

Combination of G10 and G40 perforated. A smart solution for garage brightness and ventilation.