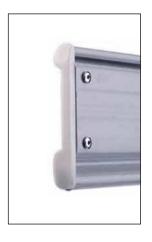

Special polyamide cap at profile ends that reduces friction and noise.

Guide made of 1,5 - 2mm thick, "Ω" shaped galvanized steel that works together with a special aluminum profile and brush strip to reduce friction and noise.