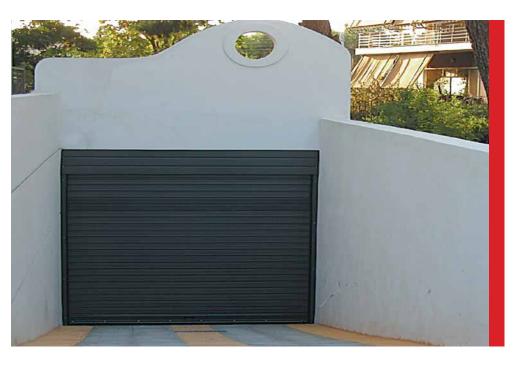

## G 10

Roller shutter made of galvanized steel profile, 80 mm wide.

Offers security, noise-free operation and aesthetics.

Ideal for residential use.

Type G10 is delivered electrostatically painted  $% \left( 1\right) =\left( 1\right) \left( 1\right$ 