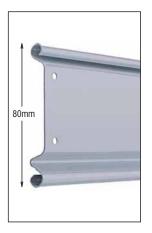

in the shades of the main color index.

DIMENSION: 80mm

THICKNESS: 0,6mm / 0,8mm

An elastomer
PVC strip is
attached to
the aluminum (a)
or steel (b)
last profile (endplate)
for enhanced sealing.

Combination of G10 and G40 perforated. A smart solution for garage brightness and ventilation.