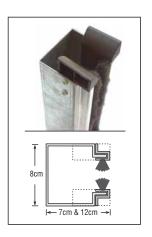

Special polyamide cap at profile ends that reduces friction and noise.

Guide made of 1,5 - 2mm thick, "Ω" shaped galvanized steel that works together with a special aluminum profile and brush strip to reduce friction and noise.