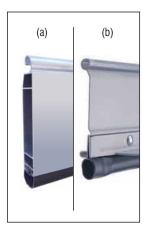

in the shades of the main color index.

DIMENSION: 80mm

THICKNESS: 0,6mm / 0,8mm

An elastomer
PVC strip is
attached to
the aluminum (a)
or steel (b)
last profile (endplate)
for enhanced sealing.

Combination of G10 and G40 perforated. A smart solution for garage brightness and ventilation.