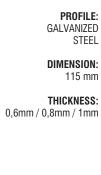

## G 20

Roller shutter made of galvanized steel, 115mm wide.

Offers greater security with noise-free operation and aesthetics.

Ideal for residential use, retail stores and industrial spaces.

Type G20 is delivered electrostatically painted