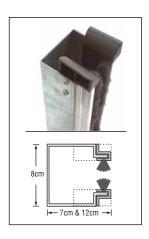

Guide made of 1,5 - 2mm thick, "\Oalda" shaped galvanized steel that works together with a special aluminum profile and brush strip to reduce friction and noise.