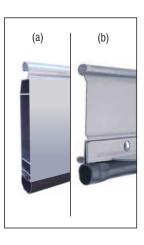

in the shades of the main color index.

TPATIEZA TIEIPAIQZ

An elastomer
PVC strip is
attached to
the aluminum (a)
or steel (b)
last profile (endplate)
for enhanced sealing.

Special polyamide cap at profile ends that reduces friction and noise.