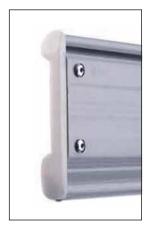

in the shades of the main color index.

TPATIEZA TIEIPAIQZ

An elastomer
PVC strip is
attached to
the aluminum (a)
or steel (b)
last profile (endplate)
for enhanced sealing.

Special polyamide cap at profile ends that reduces friction and noise.