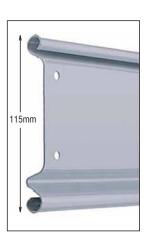

## G 20

Roller shutter made of galvanized steel, 115mm wide.

Offers greater security with noise-free operation and aesthetics.

Ideal for residential use, retail stores and industrial spaces.

Type G20 is delivered electrostatically painted