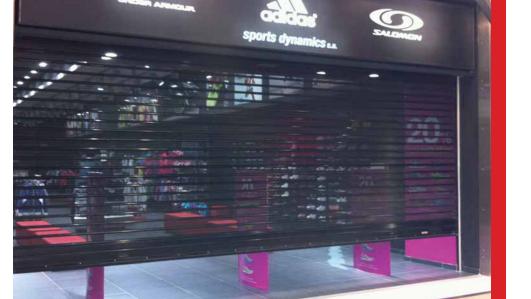

## **G 30 PERFORATED**

## Roller shutter made of galvanized steel profile

with hollow cross section, 80mm wide and 1mm thick, perforated with 2mm holes.

Ideal for residential use and retail stores where it is desired to combine the display of goods with security and high aesthetics. Type G30 PERFORATED is delivered electrostatically painted in the shades of the main color index.