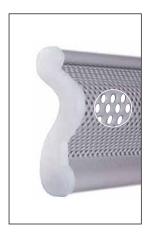

PROFILE: GALVANIZED STEEL DIMENSION:

An elastomer PVC strip is attached to the aluminum (a) or steel (b) last profile (endplate) for enhanced sealing.

Special polyamide cap at profile ends that reduces friction and noise.