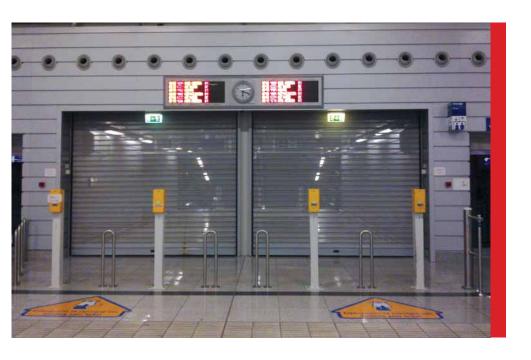

## **G 30 PERFORATED**

## Roller shutter made of galvanized steel profile

with hollow cross section, 80mm wide and 1mm thick, perforated with 2mm holes.

Ideal for residential use and retail stores where it is desired to combine the display of goods with security and high aesthetics. Type G30 PERFORATED is delivered electrostatically painted in the shades of the main color index.