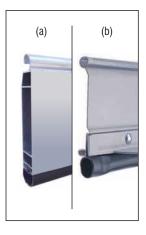

PROFILE: GALVANIZED STEEL DIMENSION:

An elastomer PVC strip is attached to the aluminum (a) or steel (b) last profile (endplate) for enhanced sealing.

Special polyamide cap at profile ends that reduces friction and noise.