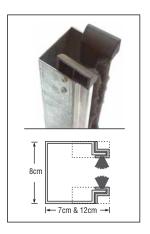

Guide made of 1,5 - 2mm thick, "Ω" shaped galvanized steel that works together with a special aluminum profile and brush strip to reduce friction and noise.