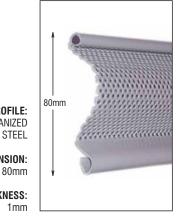

## Roller shutter made of galvanized steel profile

with hollow cross section, 80mm wide and 1mm thick, perforated with 2mm holes.

Ideal for residential use and retail stores where it is desired to combine the display of goods with security and high aesthetics. Type G30 PERFORATED is delivered electrostatically painted in the shades of the main color index.

PROFILE: GALVANIZED STEEL DIMENSION:

An elastomer PVC strip is attached to the aluminum (a) or steel (b) last profile (endplate) for enhanced sealing.

Special polyamide cap at profile ends that reduces friction and noise.