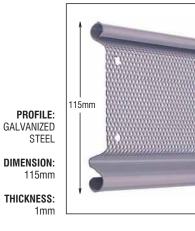

## G 40 PERFORATED

## Roller shutter made of galvanized steel profile

115mm wide and 1mm thick perforated with 2mm holes. Ideal for residential use and retail stores where it is desired to combine the display of goods with security and high aesthetics. Type G 40 PERFORATED is delivered electrostatically painted in the shades of the main color index.