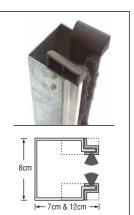

An elastomer PVC strip is attached to the aluminum (a) or steel (b) last profile (endplate) for enhanced sealing.

friction and noise.

Guide made of 1,5 - 2mm thick, "Ω" shaped galvanized steel that works together with a special aluminum profile and brush strip to reduce friction and noise.