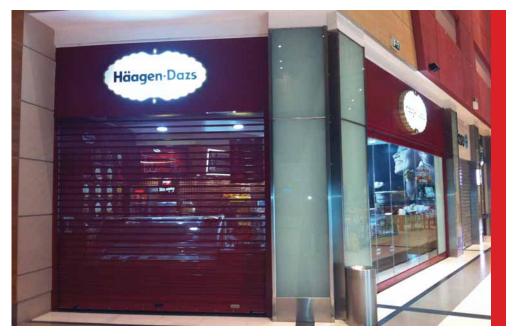

## G 40 PERFORATED

## Roller shutter made of galvanized steel profile

115mm wide and 1mm thick perforated with 2mm holes. Ideal for residential use and retail stores where it is desired to combine the display of goods with security and high aesthetics. Type G 40 PERFORATED is delivered electrostatically painted in the shades of the main color index.