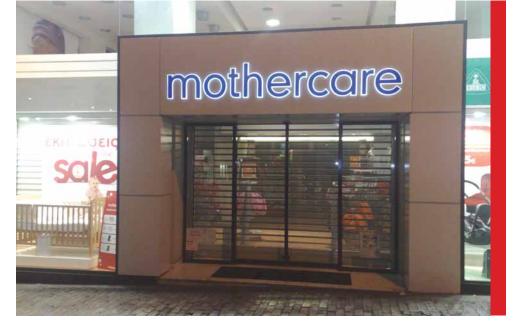

## Roller shutter made of galvanized steel profile

115mm wide and 1mm thick perforated with 2mm holes. Ideal for residential use and retail stores where it is desired to combine the display of goods with security and high aesthetics. Type G 40 PERFORATED is delivered electrostatically painted in the shades of the main color index.