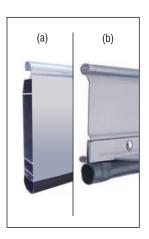

An elastomer PVC strip is attached to the aluminum (a) or steel (b) last profile (endplate) for enhanced sealing.

friction and noise.

Guide made of 1,5 - 2mm thick, "Ω" shaped galvanized steel that works together with a special aluminum profile and brush strip to reduce friction and noise.