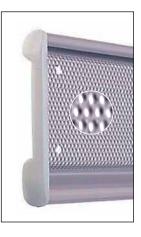

## G 40 PERFORATED

## Roller shutter made of galvanized steel profile

115mm wide and 1mm thick perforated with 2mm holes. Ideal for residential use and retail stores where it is desired to combine the display of goods with security and high aesthetics. Type G 40 PERFORATED is delivered electrostatically painted in the shades of the main color index.