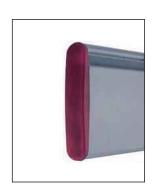

PROFILE: STEEL DIMENSION: 115 mm

**THICKNESS:** 0,6mm / 0,8mm / 1mm

Ability to add polyurethane or rock wool insulation for enhanced thermal insulation.

An elastomer PVC strip is attached to the last aluminum profile (endplate) for enhanced sealing.