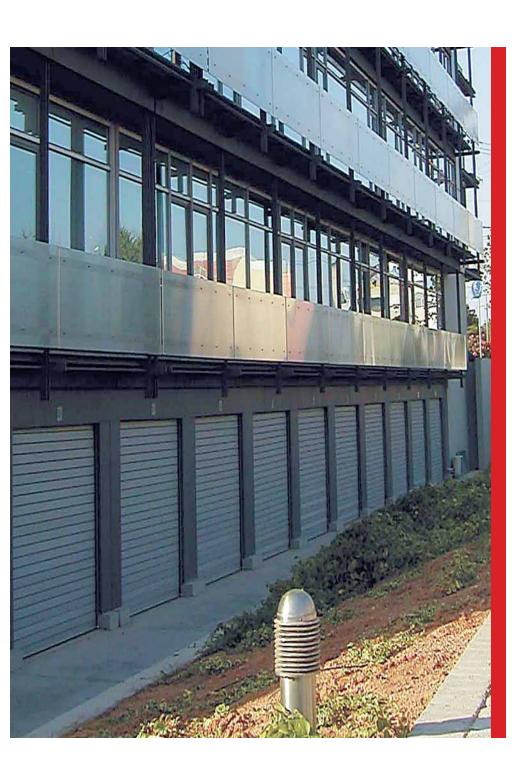

## Roller shutter made of twin wall galvanized steel profile

width 115mm and ability to receive polyurethane or rock wool insulation.

Ideal for industrial use in large outdoor openings.

Type G 70 TWIN is delivered electrostatically painted in the shades of the main color index.