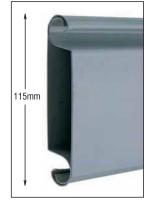

## Roller shutter made of twin wall galvanized steel profile

width 115mm and ability to receive polyurethane or rock wool insulation.

Ideal for industrial use in large outdoor openings.

Type G 70 TWIN is delivered electrostatically painted in the shades of the main color index.

PROFILE: STEEL DIMENSION: 115 mm

**THICKNESS:** 0,6mm / 0,8mm / 1mm

Ability to add polyurethane or rock wool insulation for enhanced thermal insulation.

An elastomer PVC strip is attached to the last aluminum profile (endplate) for enhanced sealing.