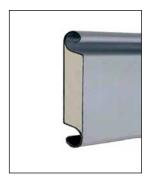

PROFILE: STEEL DIMENSION: 115 mm

**THICKNESS:** 0,6mm / 0,8mm / 1mm

Ability to add polyurethane or rock wool insulation for enhanced thermal insulation.

An elastomer PVC strip is attached to the last aluminum profile (endplate) for enhanced sealing.

Special polyamide cap at profile ends that reduces friction and noise.

Guide made of 1,5 - 2mm thick, "Ω" shaped galvanized steel that works together with a special aluminum profile and brush strip to reduce friction and noise.