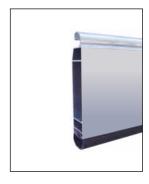

PROFILE: STEEL DIMENSION: 115 mm

**THICKNESS:** 0,6mm / 0,8mm / 1mm

Ability to add polyurethane or rock wool insulation for enhanced thermal insulation.

An elastomer PVC strip is attached to the last aluminum profile (endplate) for enhanced sealing.

Special polyamide cap at profile ends that reduces friction and noise.

Guide made of 1,5 - 2mm thick, "Ω" shaped galvanized steel that works together with a special aluminum profile and brush strip to reduce friction and noise.