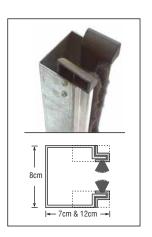

Special polyamide cap at profile ends that reduces friction and noise.

Guide made of 1,5 - 2mm thick, "Ω" shaped galvanized steel that works together with a special aluminum profile and brush strip to reduce friction and noise.