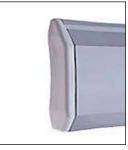

PROFILE: ALUMINUM

110mm THICKNESS: 1,5mm

DIMENSION:

Ability to add polyurethane for enhanced thermal

insulation.

The last profile (endplate) is specially reinforced for higher strength. Also, a special elastomer PVC strip is attached for enhanced sealing.