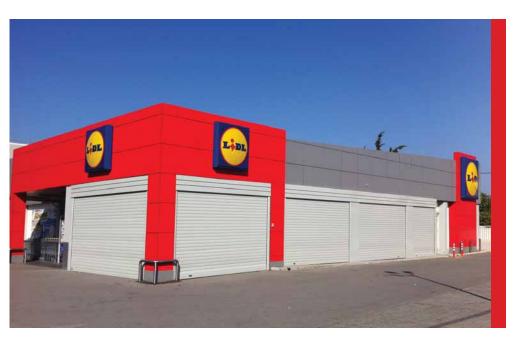

## GA 50

Roller shutter made of extruded aluminum profile, 1,5mm thick, with the ability to receive polyurethane insulation. Ideal for industrial and residential use. The specially designed profile combined with the guides, render this type advisable where wind pressure is high or where special thermal insulation requirements apply. Type G 50 is delivered electrostatically painted in the shades of the main color index.