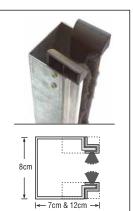

he specially designed profile combined with the guides, render this type advisable where wind pressure is high or where special thermal insulation requirements apply. Type G 50 is delivered electrostatically painted in the shades of the main color index.





PROFILE: ALUMINUM

110mm THICKNESS: 1,5mm

DIMENSION:



Ability to add polyurethane for enhanced thermal

insulation.

The last profile (endplate) is specially reinforced for higher strength. Also, a special elastomer PVC strip is attached for enhanced sealing.





Special polyamide cap at profile ends that reduces friction and noise.

Ability to incorporate special glazing made of transparent plastic material for lighting and visual communication with the interior.

aluminum profile and brush strip to reduce friction and noise.