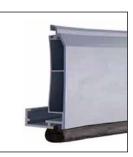

PROFILE: ALUMINUM

110mm THICKNESS: 1,5mm

DIMENSION:

Ability to add polyurethane for enhanced thermal

insulation.

The last profile (endplate) is specially reinforced for higher strength. Also, a special elastomer PVC strip is attached for enhanced sealing.

Special polyamide cap at profile ends that reduces friction and noise.

Ability to incorporate special glazing made of transparent plastic material for lighting and visual communication with the interior.

aluminum profile and brush strip to reduce friction and noise.