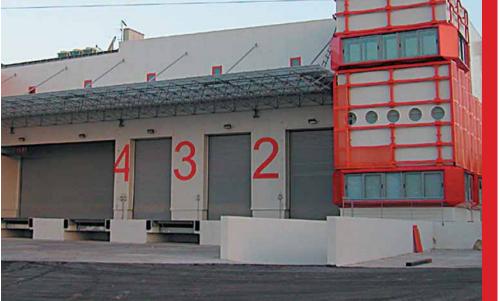

## GA 50

Roller shutter made of extruded aluminum profile, 1,5mm thick, with the ability to receive polyurethane insulation. Ideal for industrial and residential use. The specially designed profile combined with the guides, render this type advisable where wind pressure is high or where special thermal insulation requirements apply. Type G 50 is delivered electrostatically painted in the shades of the main color index.