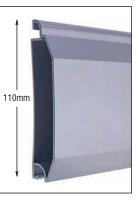

PROFILE: ALUMINUM

110mm THICKNESS: 1,5mm

DIMENSION:

Ability to add polyurethane for enhanced thermal

insulation.

The last profile (endplate) is specially reinforced for higher strength. Also, a special elastomer PVC strip is attached for enhanced sealing.