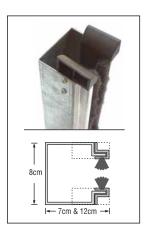

Special polyamide cap at profile ends that reduces friction and noise.

To roller shutter locks into the guides in case of attempted violation.

Guide made of 1,5 - 2mm thick, "\Omega" shaped galvanized steel that works together with a special aluminum profile and brush strip to reduce friction and noise.