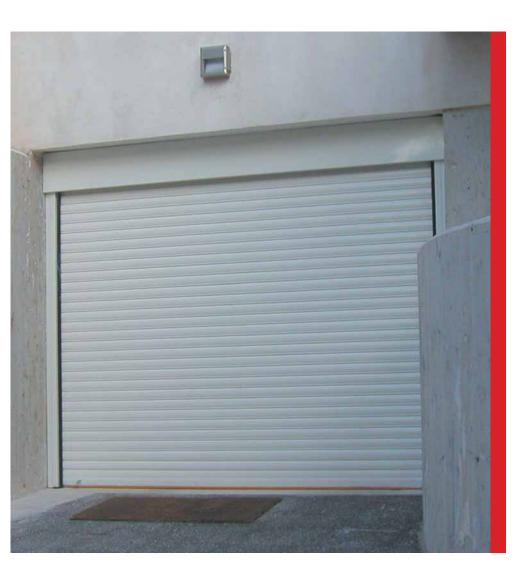

## **GA 60**

Roller shutter made of extruded aluminum profile, 1,5mm thick

Ideal for residential balcony doors and garage doors when aiming for security and integrated protection of the house against ...undesired visitors.