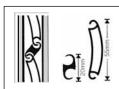

Special polyamide cap at profile ends that reduces friction and noise.

To roller shutter locks into the guides in case of attempted violation.

Guide made of 1,5 - 2mm thick, "\Omega" shaped galvanized steel that works together with a special aluminum profile and brush strip to reduce friction and noise.