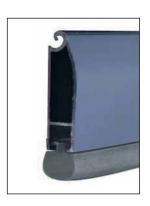

Type G 60 is delivered electrostatically painted

in the shades of the main color index.

PROFILE: ALUMINUM DIMENSION: 55mm THICKNESS: 1,5mm

The last profile (endplate) is specially reinforced for higher strength.
Also, a special elastomer PVC strip is attached for enhanced sealing.

Special polyamide cap at profile ends that reduces friction and noise.

To roller shutter locks into the guides in case of attempted violation.

Guide made of 1,5 - 2mm thick, "\Omega" shaped galvanized steel that works together with a special aluminum profile and brush strip to reduce friction and noise.