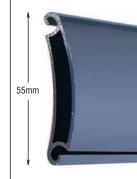

Type G 60 is delivered electrostatically painted

in the shades of the main color index.

PROFILE: ALUMINUM DIMENSION: 55mm THICKNESS: 1,5mm

The last profile (endplate) is specially reinforced for higher strength.
Also, a special elastomer PVC strip is attached for enhanced sealing.