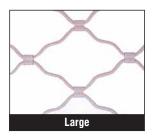

Rhomb size: W13cm - H9cm. Suitable for professional spaces with relatively large-sized articles.

Rhomb size: W17cm - H11,5 cm. Suitable for professional spaces with relatively large-sized articles.

Rhomb size:
W9cm - H19cm.
Offers a different
aesthetic effect,
suitable for security
needs ranging
from the small
to the medium
sized rhomb eye.