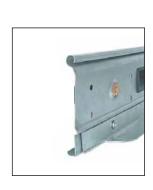

The last profile
(endplate)
consists
of a specially
reinforced
galvanized steel
profile.

Guides made of 1,5 - 2mm thick, "Ω" shaped galvanized steel that works together with a brush strip to reduce friction and noise. With special aluminum profile (a), special PVC rubber seal (b). Guides made of "U" shaped galvanized profile (c).