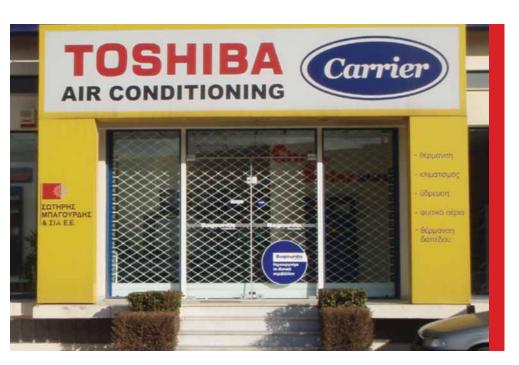

## GRILLE SHUTTERS

Grille Shutters manufactured of galvanized steel rods, cross section 8mm.

After being formed in a special press, they are coupled together

by means of high strength couplers made of 1,5mm thick galvanized sheet, thus forming the four rhomboid shapes.

They offer higher security, noise-free operation and aesthetics, combined with the promotion of goods.

Ideal for retail stores.

GRILLE roller shutters are delivered electrostatically painted in the shades of the main color index.