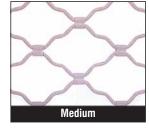

Rhomb size: W13cm - H9cm. Suitable for professional spaces with relatively large-sized articles.

Rhomb size: W17cm - H11,5 cm. Suitable for professional spaces with relatively large-sized articles.

Rhomb size:
W9cm - H19cm.
Offers a different
aesthetic effect,
suitable for security
needs ranging
from the small
to the medium
sized rhomb eye.