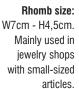

Rhomb size: W13cm - H9cm. Suitable for professional spaces with relatively large-sized articles.

Rhomb size: W17cm - H11,5 cm. Suitable for professional spaces with relatively large-sized articles.

Rhomb size:
W9cm - H19cm.
Offers a different
aesthetic effect,
suitable for security
needs ranging
from the small
to the medium
sized rhomb eye.