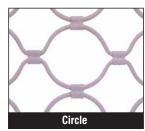

Rhomb size: W13cm - H9cm. Suitable for professional spaces with relatively large-sized articles.

Rhomb size: W17cm - H11,5 cm. Suitable for professional spaces with relatively large-sized articles.

Rhomb size:
W9cm - H19cm.
Offers a different
aesthetic effect,
suitable for security
needs ranging
from the small
to the medium
sized rhomb eye.