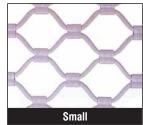

Rhomb size: W13cm - H9cm. Suitable for professional spaces with relatively large-sized articles.

Rhomb size: W17cm - H11,5 cm. Suitable for professional spaces with relatively large-sized articles.

Rhomb size:
W9cm - H19cm.
Offers a different
aesthetic effect,
suitable for security
needs ranging
from the small
to the medium
sized rhomb eye.