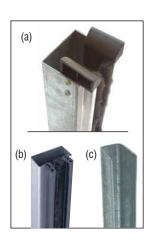

The last profile
(endplate)
consists
of a specially
reinforced
galvanized steel
profile.

Guides made of 1,5 - 2mm thick, "Ω" shaped galvanized steel that works together with a brush strip to reduce friction and noise. With special aluminum profile (a), special PVC rubber seal (b). Guides made of "U" shaped galvanized profile (c).