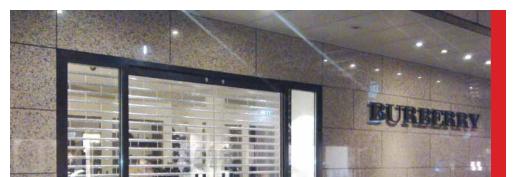

## G ROL

## Roller shutter made of special, high standard polycarbonate material

reinforced with interior metal rods.

It combines high strength and security standards with low noise during operation and perfect finishing.

Contrary to open type roller shutters, it offers:

Protection against ultraviolet radiation, thermal insulation,

high transparency percentage and ability to use natural lighting.

It is recommended for coastal areas where oxidation is a concern.

Ideal for retail stores wishing to promote their products and garage spaces.

30 cm

The profiles are connected to each other and reinforced by means of internal metal rods.

The last profile (endplate) is specially reinforced for higher strength. Also, a special elastomer PVC strip is attached for enhanced sealing.