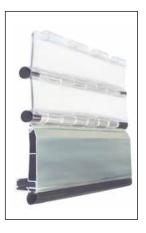

Ideal for retail stores wishing to promote their products and garage spaces.

30 cm

The profiles are connected to each other and reinforced by means of internal metal rods.

The last profile (endplate) is specially reinforced for higher strength. Also, a special elastomer PVC strip is attached for enhanced sealing.