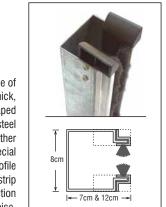

Guide made of 1,5 - 2mm thick, "Ω" shaped galvanized steel that works together with a special aluminum profile and brush strip to reduce friction and noise.