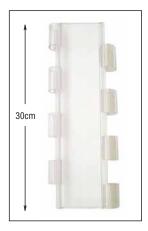

Ideal for retail stores wishing to promote their products and garage spaces.

30 cm

The profiles are connected to each other and reinforced by means of internal metal rods.

The last profile (endplate) is specially reinforced for higher strength. Also, a special elastomer PVC strip is attached for enhanced sealing.