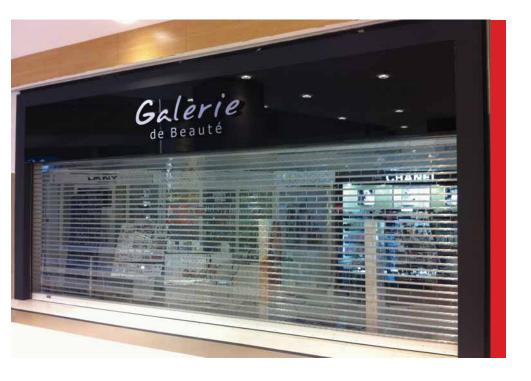

Contrary to open type roller shutters, it offers:

Protection against ultraviolet radiation, thermal insulation,

high transparency percentage and ability to use natural lighting.

It is recommended for coastal areas where oxidation is a concern.

Ideal for retail stores wishing to promote their products and garage spaces.

30 cm

The profiles are connected to each other and reinforced by means of internal metal rods.

The last profile (endplate) is specially reinforced for higher strength. Also, a special elastomer PVC strip is attached for enhanced sealing.